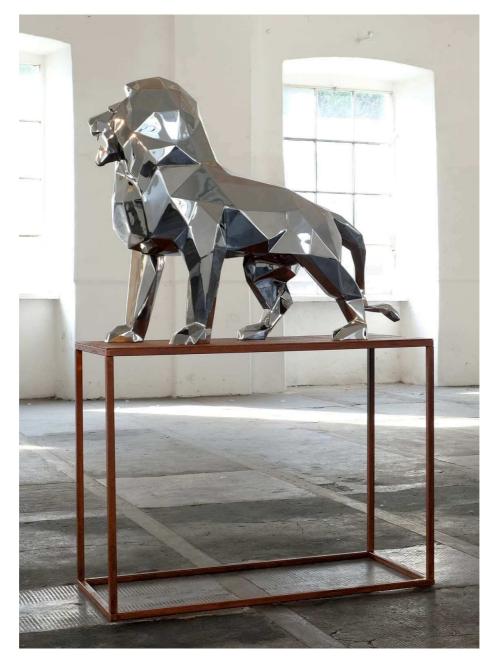

## **Re Leone**

2018 *90x30 cm, h 78 cm* Stainless steel mirror finished by hands. Daniele Basso

The inspiration for the sculpture "Re Leone" is together an explicit dedication to my son Leone, born recently, with the desire to share the meaning of this name, investigating its high symbolic value and its deepest essence, towards a universal connotation. A wish of courage and pride that are intertwined with the force expressed by the animal in nature. Today when foxiness seems to replace the values of coherence and dignity on several levels, it is a reflection on the power of those who he believes in his dreams and has the courage to pursue them.