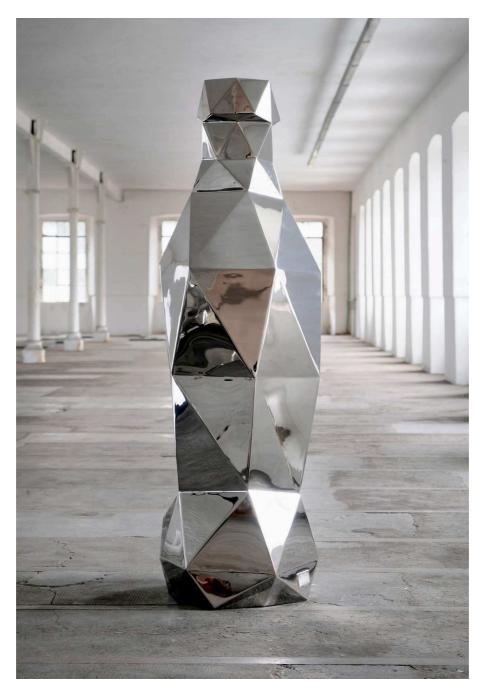

## COKE ITS ME\_P.A.

2015 60 cm diameter, 180cm high Stainless steel mirror finished by hands Daniele Basso

COKE ITS ME is passion and happiness. It is the taste and the emotions that, born in the suburbs in Atlanta, have invaded the world of smiles! It's the Contour bottle that comes to life! A "Enjoy" casting with folds and edges in mirror steel. A kaleidoscope of lights and shadows that reflect us that we become the protagonists of the Coca-Cola spirit! All protagonists of this amazing success! We are Coca-Cola ... COKE ITS ME!