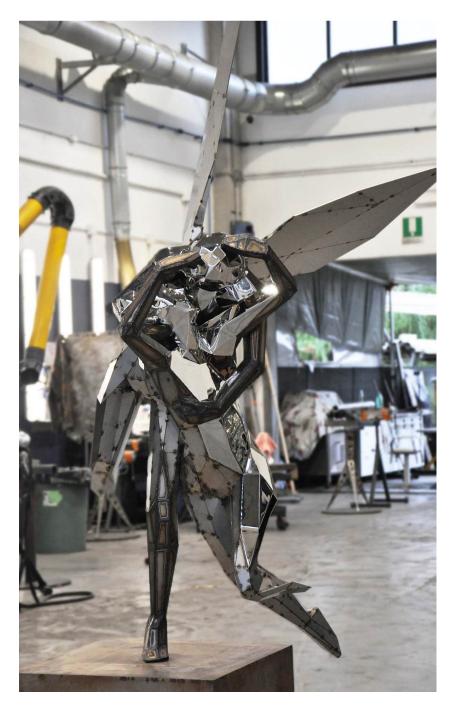

## Passion&Reason

2023

85x100 cm, h 262 cm (with the base)
Raw, ground or mirror finished by hand stainless steel
Daniele Basso / made in partnership with Laseryacht

Inspired by the universal beauty of Canova's sculpture Cupid and Psyche, reworked in a contemporary key, as well as the salvific value of the myth of Apuleius who reaches fulfillment from transgression through atonement, the work expresses the idea that the meaning of our actions is born from the encounter between the creative energy of Passion and the executive concreteness of Reason. It is proposed as a symbol of transformation as a supreme gesture of affirmation of life. An effort that restores joy and meaning, in pursuit of immortality! A reflection that, placed in dialogue with the Sacro Monte di Varallo (Unesco Site) through the divine, leads us to reflect and relativize emotions and actions, in the incessant search for the beyond that fills the human soul.