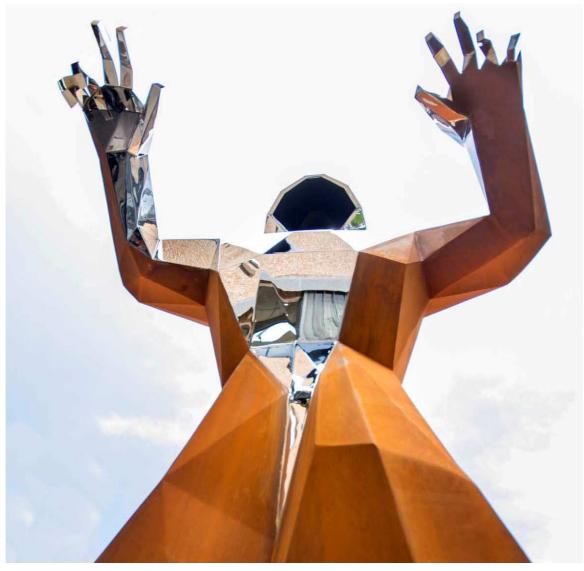

## BOOGGYEMAN

2019

All: 250x250 cm, h480cm - about 5.700kg / Stainless steel mirror finishe dby hands and CprTen Base: 250x250cm, h140cm - about 5.000 kg/CorTen Daniele Basso

## We are as strong as our greatest fear.

Fear is the most powerful of all emotions. It is the manifestation of the instinct of survival. Fear exerts its power through imagination, but we can react with knowledge. Boogeyman is the sarcastic, wryly ridiculous and freakish representation of fear as we were told about as children. Fear that comes out of nothing, inflates and becomes aggressive, with its hands reaching out towards us to take possession of our life. Multifaceted as fear itself. Mirroring because it lives in everyone but ... faceless. Empty. Flimsy .... ready to deflate when faced with the courage of knowledge that illuminates our actions.