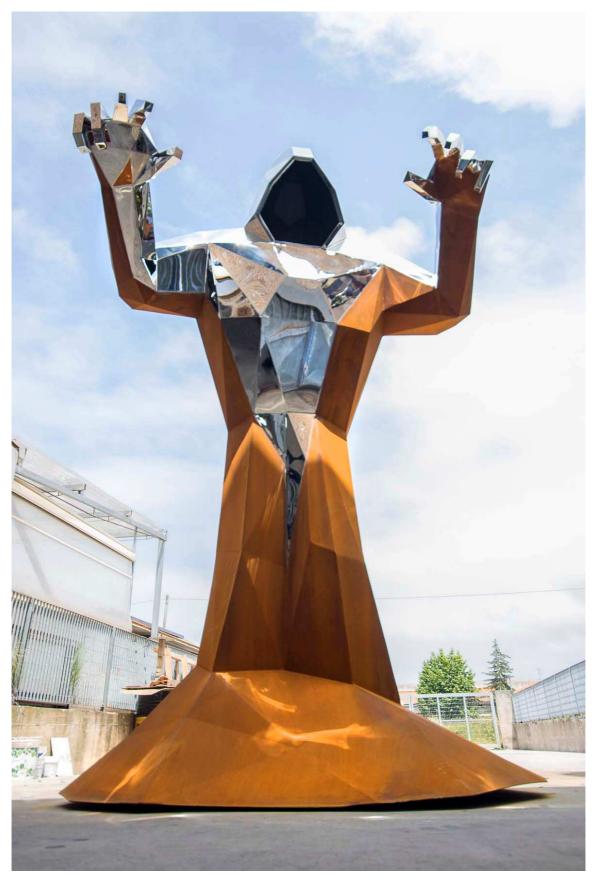

## BOOGGYEMAN

2019

All: 250x250 cm, h480cm - about 5.700kg / Stainless steel mirror finishe dby hands and CprTen Base: 250x250cm, h140cm - about 5.000 kg/CorTen Daniele Basso

## We are as strong as our greatest fear.

Fear is the most powerful of all emotions. It is the manifestation of the instinct of survival. Fear exerts its power through imagination, but we can react with knowledge. Boogeyman is the sarcastic, wryly ridiculous and freakish representation of fear as we were told about as children. Fear that comes out of nothing, inflates and becomes aggressive, with its hands reaching out towards us to take possession of our life. Multifaceted as fear itself. Mirroring because it lives in everyone but ... faceless. Empty. Flimsy .... ready to deflate when faced with the courage of knowledge that illuminates our actions.

Boogeyman beckons us to bravely overcome our fears with a twitch of individual and collective awareness, rely on our critical sense and, looking beyond evanescence, consider the substance our existences are made of, to live not in fear but in the strength of a free existence.