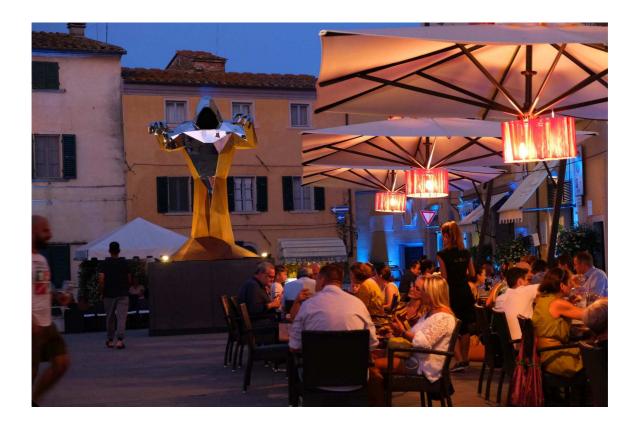

## BOOGGYEMAN

2019

All: 250x250 cm, h480cm - about 5.700kg / Stainless steel mirror finishe dby hands and CprTen Base: 250x250cm, h140cm - about 5.000 kg/CorTen Daniele Basso