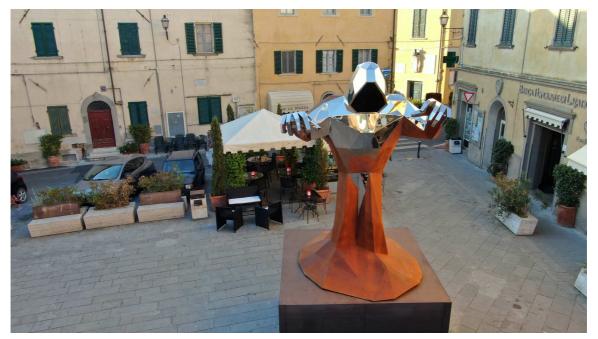

## BOOGGYEMAN

2019

All: 250x250 cm, h480cm - about 5.700kg / Stainless steel mirror finishe dby hands and CprTen Base: 250x250cm, h140cm - about 5.000 kg/CorTen Daniele Basso